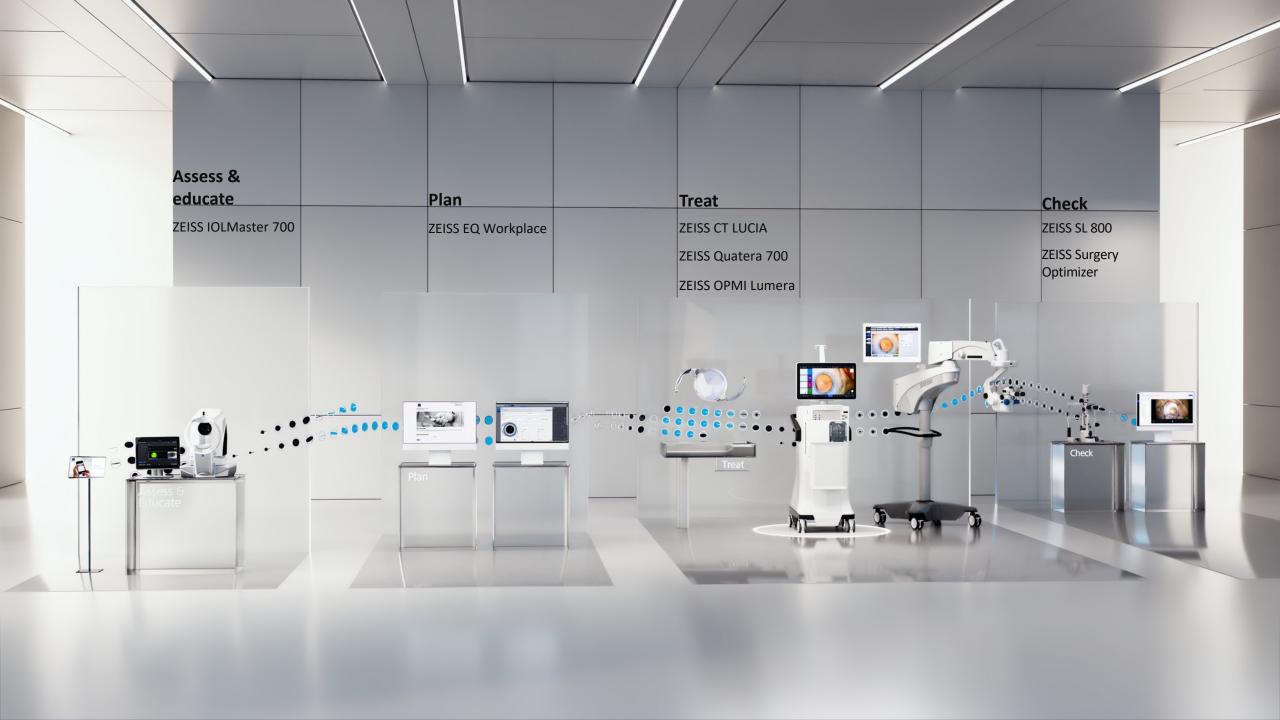

#### **ZEISS Cataract Workflow**

Integrated solutions to provide highest level of care

ZEISS understands your desire to enhance the efficiency and clinical outcomes for cataract procedures. By connecting devices, data, and applications, the ZEISS portfolio enables a seamless integration from office to OR and back.

#### Assess & educate

Obtaining deeper insights and engaging patients early on

#### Plan

Streamlining pre-operative planning

#### Treat

Bringing surgical efficiency to the next level

#### Check

Enabling learning for future cases

### ZEISS Cataract Workflow Focus Products