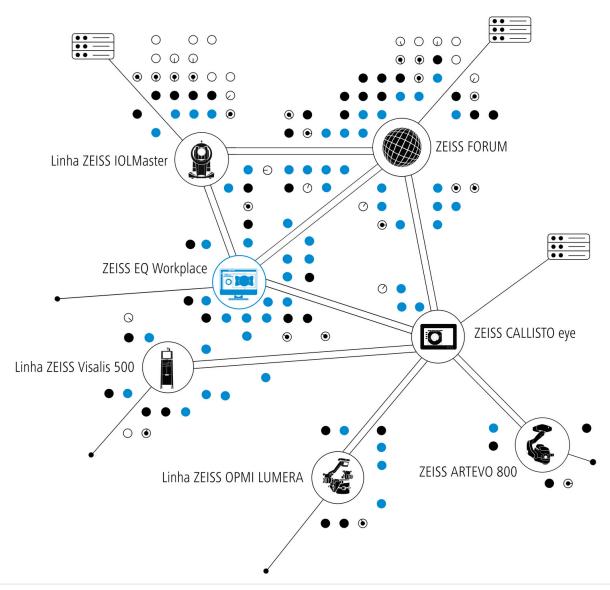

are approved or offered in every market and approved labeling and instructions may vary from one country to another.

ZEISS understands your desire to enhance the efficiency and clinical outcomes for cataract procedures. By connecting devices, data, and applications, the ZEISS portfolio enables a seamless integration from office to OR and back.







#### Assess & educate

Obtaining deeper insights and engaging patients early on





#### Plan

Streamlining pre-operative planning





#### Treat

Bringing surgical efficiency to the next level





#### Check

Enabling learning for future cases



### ZEISS Cataract Workflow Focus Products





### ZEISS Cataract Workflow ZEISS IOLMaster 700





## ZEISS Cataract Workflow ZEISS EQ Workplace



### ZEISS Cataract Workflow Connectivity





ZEISS 7 June 2023 16



# Dr. Amir Hamid, MD Cataract & Refractive Surgeon Optegra Eye Hospital | London, UK



#### Video



## ZEISS Cataract Workflow ZEISS Quatera 700





### ZEISS Cataract Workflow ZEISS OPMI Lumera 700 ZEISS CALLISTO eye





## ZEISS Cataract Workflow ZEISS Surgery Optimizer





### Dr. Sri Ganesh, MD

Cataract & Refractive Surgeon

Nethradharma Superspeciality Eye Hospital

Bangalore, India



#### Video



Abspann



Seeing beyond