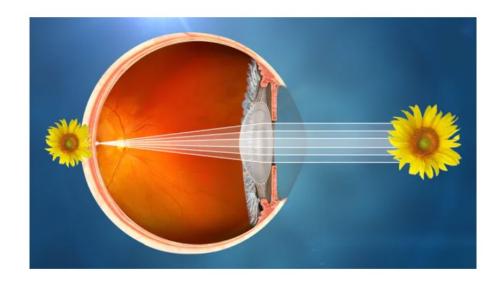

### Cataract When Vision becomes cloudy

Healthy eye

Impaired eye

"Everyone gets cataracts – as long as they get old enough"

- Dr. Hans Sautter -

ZEISS 7 June 2023

#### Pathology of a cataract

View: Healthy eye

View: Cataract

Photo source: © Nikolai Sorokin / Fotolia.com

ZEISS 7 June 2023 5