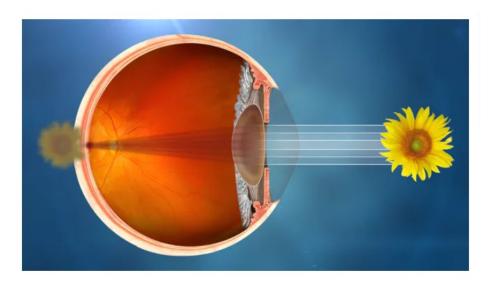

### Cataract When Vision becomes cloudy

Healthy eye

Impaired eye

"Everyone gets cataracts – as long as they get old enough"

- Dr. Hans Sautter -

ZEISS 7 June 2023

#### Pathology of a cataract

View: Healthy eye

View: Cataract

Photo source: © Nikolai Sorokin / Fotolia.com

ZEISS 7 June 2023 5