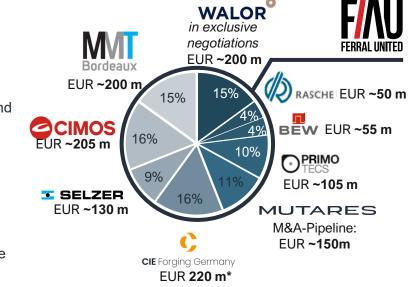

## Ferr/AI United – newly founded Powerhouse with EUR > 1.3 billion in revenues under development Mutares forms FerrAI United with significant potential for future value appreciation

Automotive Sector

**Frankfurt a. M., GER** Headquartered